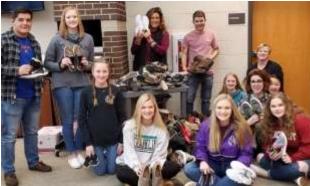

Franklin County Anchor Club kicked off 2020 by holding a shoe drive for the Love Him Love Them Haitian Choir. They collected 170 pairs of shoes and \$100 in total. Members were inspired by Governor Jayne Lackey's theme "Walking Together in Friendship and Service" when choosing this project.